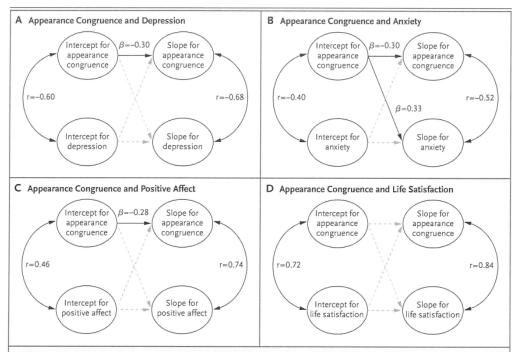

## EXHIBIT 43

```
Page 1
 1
             IN THE UNITED STATES DISTRICT COURT
              FOR THE MIDDLE DISTRICT OF ALABAMA
 2
                     NORTHERN DIVISION
 3
 4
     BRIANNA BOE, et al.,
 5
            Plaintiffs,
 6
     UNITED STATES OF AMERICA,
            Intervenor Plaintiff,
 8
                                CASE NO. 2:22-cv-184-LCB
           vs.
     HON. STEVE MARSHALL, in his
     Official capacity as Attorney
10
     General, of the State of
     Alabama, et al.,
11
12
            Defendants.
13
14
                Deposition of ARMAND H. ANTOMMARIA,
15
     M.D., Ph.D., FAAP, HEC-C, Witness herein, called
16
     by the Defendants for examination pursuant to the
17
     Rules of Civil Procedure, taken before me, Monica
18
     K. Schrader, a Notary Public in and for the State
     of Ohio, at the U.S. Attorney's Office, Cleveland
19
20
     Branch Office, Atrium II Building, 221 East Fourth
2.1
     Street, Suite 400, Cincinnati, Ohio, on Friday,
2.2
     April 21, 2023, at 9:03 a.m.
23
24
2.5
```