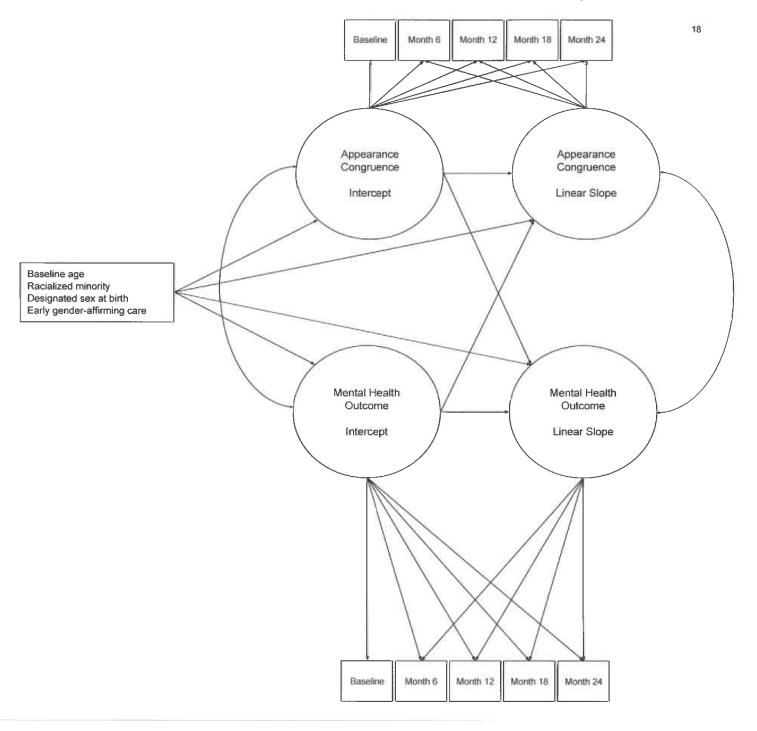

## EXHIBIT 43

```
Page 1
 1
             IN THE UNITED STATES DISTRICT COURT
              FOR THE MIDDLE DISTRICT OF ALABAMA
 2
                     NORTHERN DIVISION
 3
 4
     BRIANNA BOE, et al.,
 5
            Plaintiffs,
 6
     UNITED STATES OF AMERICA,
            Intervenor Plaintiff,
 8
                                CASE NO. 2:22-cv-184-LCB
           vs.
     HON. STEVE MARSHALL, in his
     Official capacity as Attorney
10
     General, of the State of
     Alabama, et al.,
11
12
            Defendants.
13
14
                Deposition of ARMAND H. ANTOMMARIA,
15
     M.D., Ph.D., FAAP, HEC-C, Witness herein, called
16
     by the Defendants for examination pursuant to the
17
     Rules of Civil Procedure, taken before me, Monica
18
     K. Schrader, a Notary Public in and for the State
     of Ohio, at the U.S. Attorney's Office, Cleveland
19
20
     Branch Office, Atrium II Building, 221 East Fourth
2.1
     Street, Suite 400, Cincinnati, Ohio, on Friday,
2.2
     April 21, 2023, at 9:03 a.m.
23
24
2.5
```