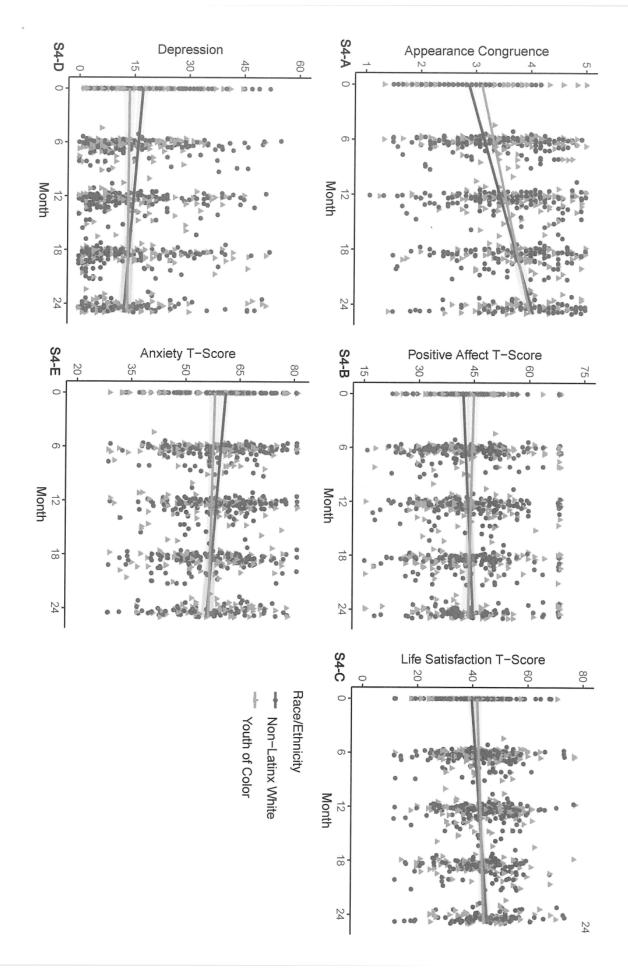

## EXHIBIT 43

```
Page 1
 1
             IN THE UNITED STATES DISTRICT COURT
              FOR THE MIDDLE DISTRICT OF ALABAMA
 2
                     NORTHERN DIVISION
 3
 4
     BRIANNA BOE, et al.,
 5
            Plaintiffs,
 6
     UNITED STATES OF AMERICA,
            Intervenor Plaintiff,
 8
                                CASE NO. 2:22-cv-184-LCB
           vs.
     HON. STEVE MARSHALL, in his
     Official capacity as Attorney
10
     General, of the State of
     Alabama, et al.,
11
12
            Defendants.
13
14
                Deposition of ARMAND H. ANTOMMARIA,
15
     M.D., Ph.D., FAAP, HEC-C, Witness herein, called
16
     by the Defendants for examination pursuant to the
17
     Rules of Civil Procedure, taken before me, Monica
18
     K. Schrader, a Notary Public in and for the State
     of Ohio, at the U.S. Attorney's Office, Cleveland
19
20
     Branch Office, Atrium II Building, 221 East Fourth
2.1
     Street, Suite 400, Cincinnati, Ohio, on Friday,
2.2
     April 21, 2023, at 9:03 a.m.
23
24
2.5
```