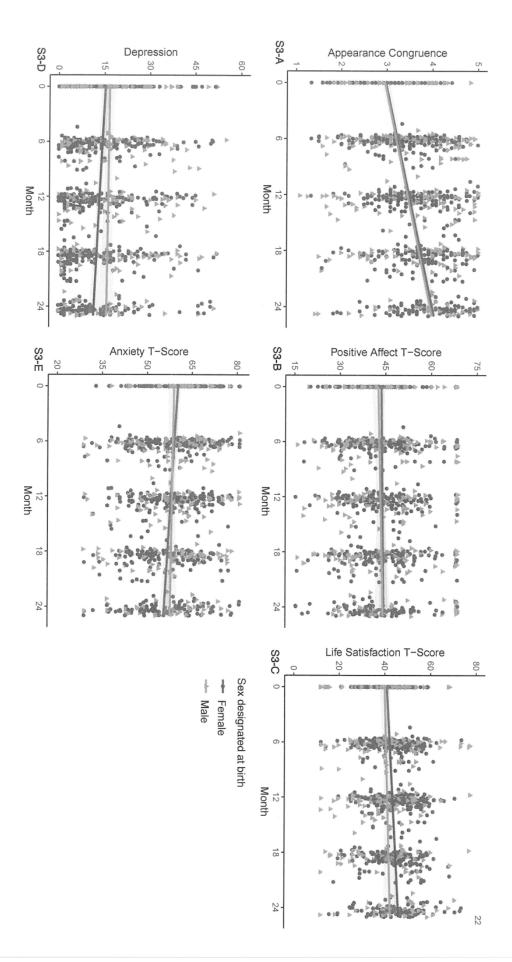

## EXHIBIT 43

```
Page 1
 1
             IN THE UNITED STATES DISTRICT COURT
              FOR THE MIDDLE DISTRICT OF ALABAMA
 2
                     NORTHERN DIVISION
 3
 4
     BRIANNA BOE, et al.,
 5
            Plaintiffs,
 6
     UNITED STATES OF AMERICA,
            Intervenor Plaintiff,
 8
                                CASE NO. 2:22-cv-184-LCB
           vs.
     HON. STEVE MARSHALL, in his
     Official capacity as Attorney
10
     General, of the State of
     Alabama, et al.,
11
12
            Defendants.
13
14
                Deposition of ARMAND H. ANTOMMARIA,
15
     M.D., Ph.D., FAAP, HEC-C, Witness herein, called
16
     by the Defendants for examination pursuant to the
17
     Rules of Civil Procedure, taken before me, Monica
18
     K. Schrader, a Notary Public in and for the State
     of Ohio, at the U.S. Attorney's Office, Cleveland
19
20
     Branch Office, Atrium II Building, 221 East Fourth
2.1
     Street, Suite 400, Cincinnati, Ohio, on Friday,
2.2
     April 21, 2023, at 9:03 a.m.
23
24
2.5
```