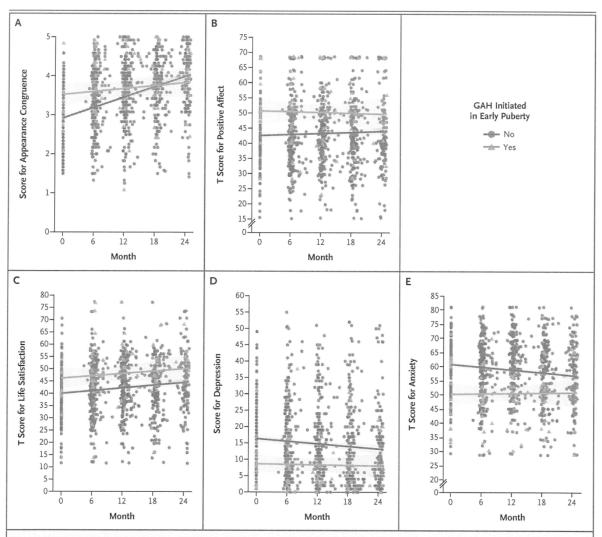

## EXHIBIT 43

```
Page 1
 1
             IN THE UNITED STATES DISTRICT COURT
              FOR THE MIDDLE DISTRICT OF ALABAMA
 2
                     NORTHERN DIVISION
 3
 4
     BRIANNA BOE, et al.,
 5
            Plaintiffs,
 6
     UNITED STATES OF AMERICA,
            Intervenor Plaintiff,
 8
                                CASE NO. 2:22-cv-184-LCB
           vs.
     HON. STEVE MARSHALL, in his
     Official capacity as Attorney
10
     General, of the State of
     Alabama, et al.,
11
12
            Defendants.
13
14
                Deposition of ARMAND H. ANTOMMARIA,
15
     M.D., Ph.D., FAAP, HEC-C, Witness herein, called
16
     by the Defendants for examination pursuant to the
17
     Rules of Civil Procedure, taken before me, Monica
18
     K. Schrader, a Notary Public in and for the State
     of Ohio, at the U.S. Attorney's Office, Cleveland
19
20
     Branch Office, Atrium II Building, 221 East Fourth
2.1
     Street, Suite 400, Cincinnati, Ohio, on Friday,
2.2
     April 21, 2023, at 9:03 a.m.
23
24
2.5
```