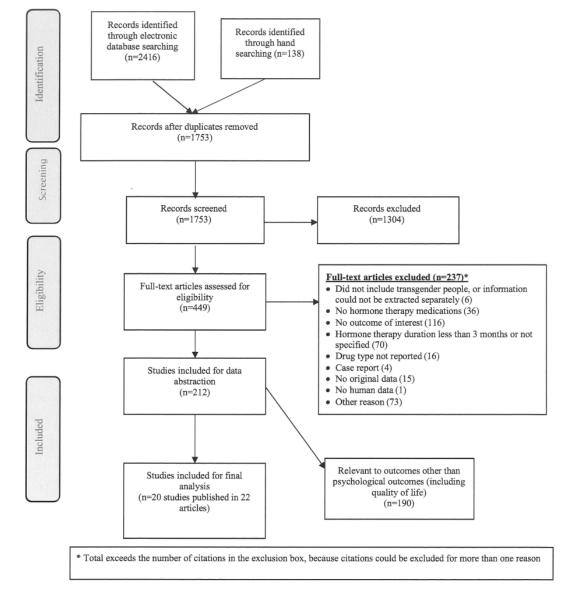

ations in adult transgender women, usually in conjunction with an anti-androgen such as cyproterone acetate or spironolactone [28, 31, 33, 36, 37, 39, 43-47]. Estrogen formulations included transdermal, oral, or injectable estradiol (commonly estradiol valerate) or conjugated estrogens. Three studies reported on the psychological effects of GnRH therapy for puberty delay among mixed-gender groups of transgender adolescents [30, 34, 35, 38]. No study reported on hormone therapy among nonbinary people.

All studies that reported information about recruitment drew their participants largely or exclusively from specialized clinics dedicated to providing gender-affirming care for transgender people. These clinics were typically part of larger systems such as university hospitals. Clinic-based



Figure 1. PRISMA flow diagram.

studies often applied strict eligibility criteria that included a period of psychiatric evaluation and a formal diagnosis of gender dysphoria before hormone therapy was initiated. Some studies also reported that psychological counseling was either available or required during the course of hormone therapy. In many cases, hormone therapy was considered a prerequisite for gender-affirming surgeries. The type and timing of gender-affirming surgeries and the proportion of participants for whom hormone therapy and surgeries were assessed simultaneously varied widely: some studies assessed only participants who had not had any type of gender-affirming surgery [27, 28, 30-32, 34, 36, 38-40, 42, 46, 47], while in others some or all participants

underwent gender-a