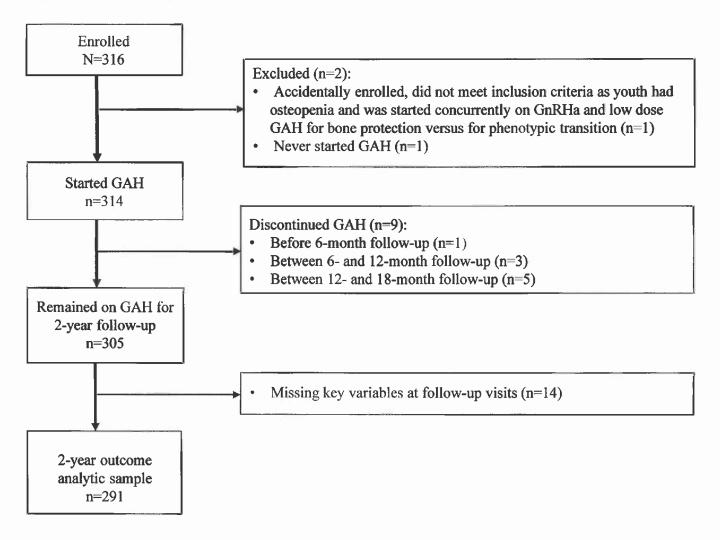

## EXHIBIT 43

```
Page 1
 1
             IN THE UNITED STATES DISTRICT COURT
              FOR THE MIDDLE DISTRICT OF ALABAMA
 2
                     NORTHERN DIVISION
 3
 4
     BRIANNA BOE, et al.,
 5
            Plaintiffs,
 6
     UNITED STATES OF AMERICA,
            Intervenor Plaintiff,
 8
                                CASE NO. 2:22-cv-184-LCB
           vs.
     HON. STEVE MARSHALL, in his
     Official capacity as Attorney
10
     General, of the State of
     Alabama, et al.,
11
12
            Defendants.
13
14
                Deposition of ARMAND H. ANTOMMARIA,
15
     M.D., Ph.D., FAAP, HEC-C, Witness herein, called
16
     by the Defendants for examination pursuant to the
17
     Rules of Civil Procedure, taken before me, Monica
18
     K. Schrader, a Notary Public in and for the State
     of Ohio, at the U.S. Attorney's Office, Cleveland
19
20
     Branch Office, Atrium II Building, 221 East Fourth
2.1
     Street, Suite 400, Cincinnati, Ohio, on Friday,
2.2
     April 21, 2023, at 9:03 a.m.
23
24
2.5
```