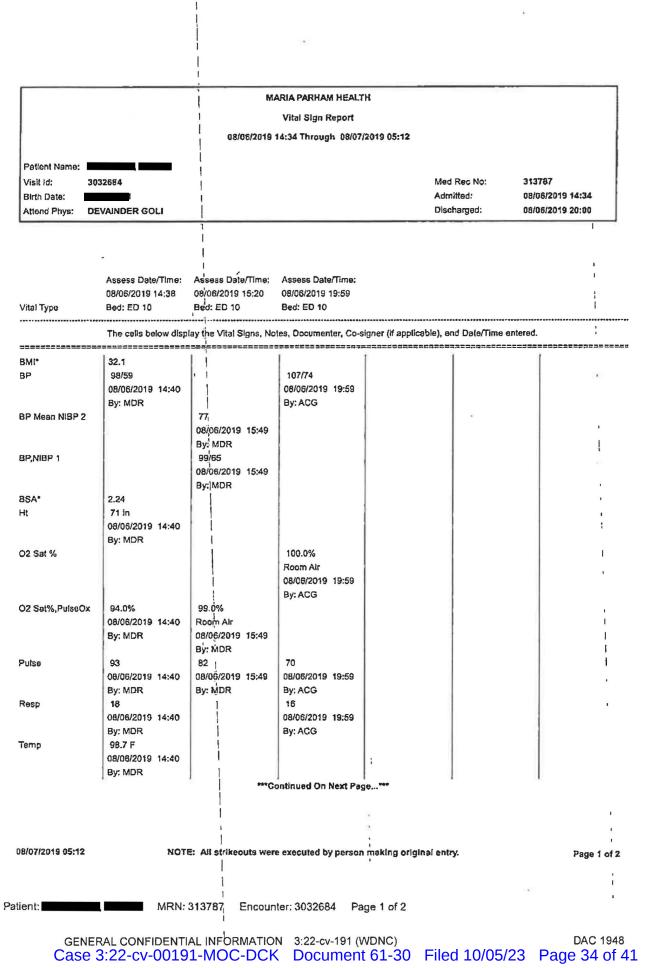

| Fax      | Server                                                                                       | 8/12/2019                                       | 3:47:15                              | PM                | PAGE                              | 6/038                                                  | Fax S          | erver            | 1 |
|----------|----------------------------------------------------------------------------------------------|-------------------------------------------------|--------------------------------------|-------------------|-----------------------------------|--------------------------------------------------------|----------------|------------------|---|
|          |                                                                                              |                                                 |                                      |                   |                                   |                                                        |                |                  |   |
|          | 1                                                                                            |                                                 |                                      |                   |                                   |                                                        |                |                  |   |
|          |                                                                                              | 1                                               |                                      |                   |                                   |                                                        |                | 1                | ľ |
|          |                                                                                              | 1                                               |                                      |                   |                                   |                                                        |                | 1                |   |
|          |                                                                                              |                                                 |                                      |                   |                                   |                                                        |                | Page: 2          |   |
|          |                                                                                              |                                                 |                                      |                   |                                   |                                                        |                | Ĩ                | ł |
|          | TESTS PERFORMED<br>I<br>Lab, Radiology, and Other Testing                                    | included the following                          | Ľ                                    |                   |                                   |                                                        |                | 1                |   |
|          | Lab Tests Performed:<br>CBC = Normal                                                         | 1                                               |                                      |                   |                                   |                                                        |                |                  |   |
|          | Chem7 = Abnormal<br>Liver Enzymes = Normal<br>EKG = Normal                                   |                                                 |                                      |                   |                                   |                                                        |                |                  |   |
|          | Cardiac Markers-Troponin = Norm<br>Cardiac Markers-CK/Mb = Normal                            |                                                 |                                      |                   |                                   |                                                        |                | •                |   |
|          | Ethanol Level = Normal<br>Tox Screen = Normal                                                |                                                 |                                      |                   |                                   | ,                                                      |                |                  |   |
|          | TSH, ACETAMINOPHEN, SALIC                                                                    | YLATE: NORMAL                                   |                                      | ·                 |                                   |                                                        |                |                  |   |
|          | FOLLOW UP                                                                                    |                                                 |                                      |                   |                                   |                                                        |                |                  |   |
|          | Follow up with your physician 24 f<br>Follow up with, TARIQ KAMIL, M<br>possible to arrange. | ours. Call as soon as<br>D, at 568 Ruin Creek   | possible to arra<br>Rd, Suite 006, I | ige.<br>Ienderson | , NC, Phone:                      | 252-436-1080 In                                        | 3-5 days. C    | all as soon as   |   |
|          | Any pain medication given to you v<br>machinery for at least 6 hours after                   | while in the Emergency<br>teaving the Emergency | Department m<br>Department.          | ny affect y       | our alertness :                   | and reflexes. You                                      | i should not c | irive or operate |   |
|          | STATEMENT                                                                                    |                                                 |                                      | 0                 |                                   |                                                        |                | (s)              |   |
|          | I certify that I have received a copy<br>questions pertaining to these instru-               | of the above after-car                          | red in a satisfac                    | tory man          | structions hav                    | ve been explained                                      | to me; and th  | at all of my     |   |
|          | Patient/Representative Signature                                                             |                                                 | Staff Signat                         | urch D            | Stady                             | - Date: 08/06/                                         | 2019           |                  |   |
|          |                                                                                              |                                                 |                                      |                   | L                                 | In                                                     |                |                  |   |
|          |                                                                                              | $\bigcirc$                                      |                                      |                   | 1                                 | 1                                                      |                |                  |   |
|          |                                                                                              |                                                 |                                      |                   | )(                                | 2010<br>2-1/-1                                         |                |                  |   |
|          |                                                                                              | 1                                               |                                      | :063              | ,                                 |                                                        | Λ              |                  |   |
| 4        |                                                                                              | т                                               |                                      |                   | 10                                | 511-14                                                 | ľ              |                  |   |
|          |                                                                                              | l                                               |                                      |                   |                                   |                                                        |                |                  |   |
|          |                                                                                              | -                                               |                                      |                   |                                   |                                                        |                |                  |   |
|          |                                                                                              |                                                 |                                      |                   |                                   |                                                        |                |                  |   |
|          | Maria Parham H<br>Emergency Depa<br>566 Ruin Creek I                                         | rtmen                                           |                                      |                   |                                   | : 313787 · Age: 1                                      |                |                  |   |
|          | Henderson, NC 2<br>252-438-4143                                                              | 7536                                            |                                      | •                 | Printe                            | 1: 3032684 DOE<br>ed: 08/06/2019 7<br>fichael Steigerw | :13 PM         |                  |   |
|          |                                                                                              | , <u> </u>                                      |                                      |                   | <i><i><i>o</i>j</i>. <i>w</i></i> |                                                        |                | ī                |   |
|          |                                                                                              | MED                                             | CAL REC                              | ORDS              | COPY                              |                                                        |                | ,                |   |
|          |                                                                                              | .                                               |                                      |                   |                                   |                                                        |                |                  |   |
| Patient: | MRN: 31                                                                                      | 3787 Encounter                                  | : 3032684                            | Page 2 c          | of 2                              |                                                        |                | T                |   |

1

-Т

1

GENERAL CONFIDENTIAL INFORMATION 3:22-cv-191 (WDNC) DAC 1918 Case 3:22-cv-00191-MOC-DCK Document 61-30 Filed 10/05/23 Page 4 of 41

| Fax S        | erver '                                                     | 8/12/2019<br> <br>                     | 3:47:1                  | 5 PM      | PAGE         | 7/038 F                                                              | ax Server                                           |
|--------------|-------------------------------------------------------------|----------------------------------------|-------------------------|-----------|--------------|----------------------------------------------------------------------|-----------------------------------------------------|
|              | ,                                                           |                                        | Maria Pa                | arham Hea | alth         |                                                                      |                                                     |
| Printed: 08/ | 07/2019 07:08                                               | P                                      | atient Med              | dication  | Profile      |                                                                      | Page 1 of                                           |
| Physician:   | 3032684<br>EMERGENCY PHYSICIANS,<br>No Known Drug Allergles | HENDERSON                              |                         |           | Weigh<br>BM  | e: <b>ER10-10</b><br>E: 104.32 kgs<br>E: 32.1<br>2: 08/08/2019 14:34 | PCU: ER<br>Height: 71 In<br>Age: 37 YEARS<br>Sex: M |
| <u>Rx #</u>  | Description                                                 | Inactive 7                             | herapies<br><u>Dose</u> |           | Route / Dire | clions                                                               | Start Stop                                          |
| 3439900      | >>>>>>>>>>>>>>>>>>>>>>>>>>>>>>>>>>>>>>                      | >>>>>>>>>>>>>>>>>>>>>>>>>>>>>>>>>>>>>> | 2008 <<<<<              | <<<<<<    | <<<<         |                                                                      | 08/06 08/06                                         |
|              | SODIUM CHLORIDE 0.9 %                                       |                                        | 1,000                   | ML        | ONCE         |                                                                      | 19:00 20:01                                         |
| Comments:    | DOCUMENT START AND STO                                      | P TIMES ON MARII                       |                         |           |              |                                                                      |                                                     |
|              |                                                             |                                        |                         |           |              |                                                                      |                                                     |
|              |                                                             |                                        |                         |           |              |                                                                      |                                                     |
|              |                                                             |                                        |                         |           |              |                                                                      |                                                     |
|              |                                                             | ļ                                      |                         |           |              |                                                                      |                                                     |
|              |                                                             |                                        |                         |           |              |                                                                      |                                                     |
|              |                                                             |                                        |                         |           |              |                                                                      |                                                     |
|              |                                                             | , İ                                    |                         |           |              |                                                                      |                                                     |
|              |                                                             |                                        |                         |           |              |                                                                      |                                                     |
|              |                                                             |                                        |                         |           |              |                                                                      |                                                     |
|              |                                                             |                                        |                         |           |              |                                                                      |                                                     |
|              |                                                             |                                        |                         |           |              |                                                                      |                                                     |
|              |                                                             |                                        |                         |           |              |                                                                      |                                                     |
|              |                                                             |                                        |                         |           |              |                                                                      |                                                     |
|              |                                                             |                                        |                         |           |              |                                                                      |                                                     |
|              |                                                             | 1                                      |                         |           |              |                                                                      |                                                     |
|              |                                                             |                                        |                         |           |              |                                                                      |                                                     |
|              |                                                             |                                        |                         |           |              |                                                                      |                                                     |
|              |                                                             |                                        |                         |           |              |                                                                      |                                                     |
|              |                                                             | l                                      |                         |           |              |                                                                      |                                                     |
|              |                                                             |                                        |                         |           |              |                                                                      | 4                                                   |
| ent:         | MRN: 3                                                      | 13787 Encounte                         | r: 3032684              | Page 1 of | f1           |                                                                      |                                                     |
| GE           | NERAL CONFIDENTIAL I                                        |                                        | 3:22-cv-19              | 1 (WDNC)  |              |                                                                      | DAC 1919                                            |
| Cas          | se 3:22-cv-00191-                                           | -MOC-DCK                               | Docum                   | ent 61-:  | 30 File      | ed 10/05/23                                                          | Page 5 of 41                                        |