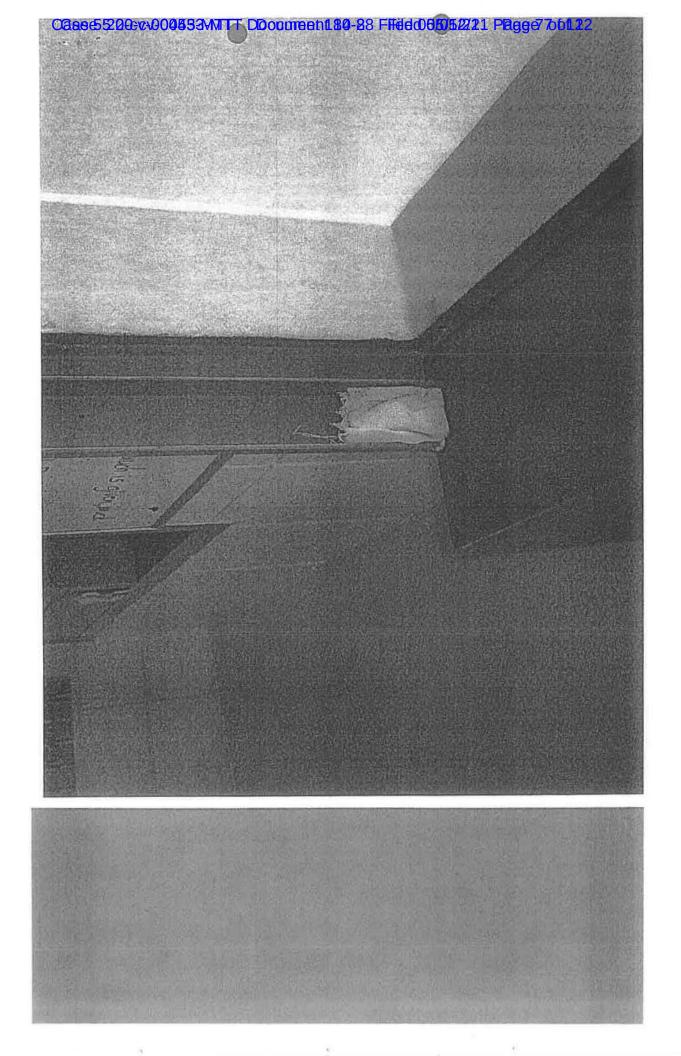

10. When I returned to N building and arrived at offender Diamond's cell I noticed that there was a rag in the cell door and that the door was not closing securely because of the placement of the rag. It was a white rag stuffed in the upper corner of the door. I took a photograph of the rag and made a call for a maintenance worker to come to the dormitory to remove the rag and work on the door to make sure that it would close securely.

12. After discovering the rag in offender Diamond's cell door I wrote a Disciplinary Report for blocking the lock on the door. Attachment 1 hereto is a true and correct copy of the DR which has the offense date of October 31, 2020 and which was prepared and signed by me on the same date. Attached behind the DR is a true and correct copy of the photograph of the rag that I took. The photograph accurately depicts the rag as I discovered it in the cell door. As shown on Attachment 1, I served this DR on offender Diamond on November 1, 2020.