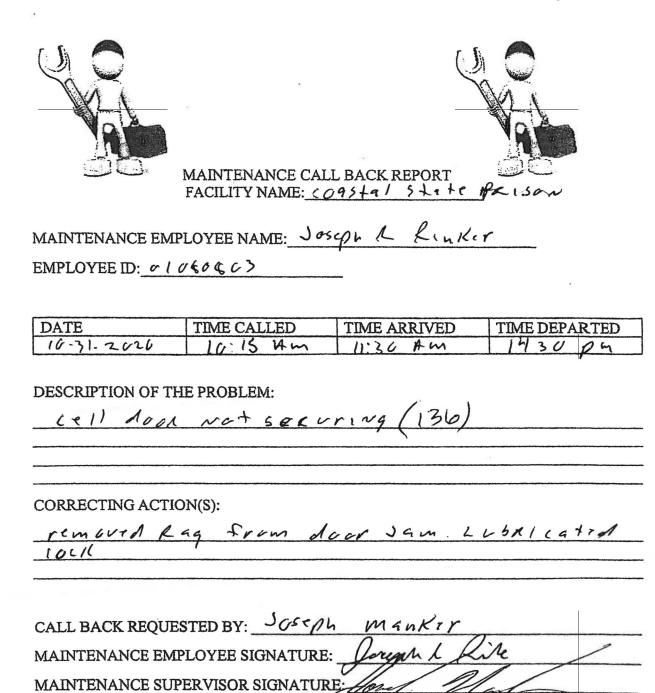

10. When I returned to N building and arrived at offender Diamond's cell I noticed that there was a rag in the cell door and that the door was not closing securely because of the placement of the rag. It was a white rag stuffed in the upper corner of the door. I took a photograph of the rag and made a call for a maintenance worker to come to the dormitory to remove the rag and work on the door to make sure that it would close securely.

- 2 -

#### Caae 5200: vv000534MTT Doormeen 180-88 FHd d06505221 Page 306122

11. CSP maintenance worker Joseph Rinker came to the N building and worked on offender Diamond's cell door. He removed the rag and when he did that the door closed and secured properly. I recall that he then stayed to assist me with the back gate which also needed work that day.

12. After discovering the rag in offender Diamond's cell door I wrote a Disciplinary Report for blocking the lock on the door. Attachment 1 hereto is a true and correct copy of the DR which has the offense date of October 31, 2020 and which was prepared and signed by me on the same date. Attached behind the DR is a true and correct copy of the photograph of the rag that I took. The photograph accurately depicts the rag as I discovered it in the cell door. As shown on Attachment 1, I served this DR on offender Diamond on November 1, 2020.