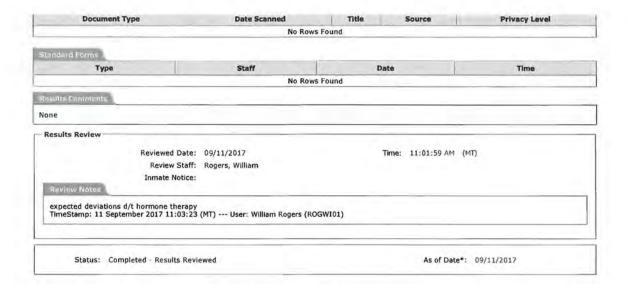

TESTOSTERONE, TOT, S 129.0-767.0 г 172.0 Final Results г SEX HORM.BIND.GLOB. 10-57 Final Results 114 Above High Normal г FREE TESTOSTERONE 13.05 Below Low Normal 30.00-150.00 Final Results Lab Test Site: Tested Off-Site Vendor: EOHL7 Results Received 09/07/2017 Date: Time: 02:15:23 PM (MT) Test Results: See Report BIOREFERENCE LABS PAGE: I EDMO, MASON DEAN IDOC#: 94691 SEX: M D/O/B: Thurston, Galyna COLLECTION DATE: 09/05/2017 06:34 RECEIVED DATE: 09/06/2017 00:44 INITIAL REPORT DATE: 09/07/2017 14:01 ACCESSION NO.: 971109953 RESULT -OUT OF RANGE-> REF RANGE - ONITS -> DESCRIPTION Testosterone Free + Total W/ SHBG, Albumin TESTOSTERONE, TOT.,S. SEX HORM.BIND.GLOB. 129.0-767.0 10-57 ng/dL nmol/L 172.0 114 \* HIGH \* 13.05 \* LOW \* 30.00-150.00 FREE TESTOSTERONE

Scanned Dacuments/Photos



MSSSEELE - Lab Fest Driller

Mana Press, Manual II.

NOCE WARN

Ordered Date: 09/05/2017

Time: 07:34:00 AM (MT)

Encounter Type: Lab Test (Unsolicited)

Location: Idaho State Correctional Institution [ISCI]

Staff: Rogers, William

Ordering Practitioner\*:

Formulary C Non-Formulary

Lab Test Ordered\*: CBC WITH DIFF [BR-0053-9]

Wateral HIE Code(a)

Priority\*; Unknown

Lab Schedule Date\*;

Fasting\*; Unknown

Recurring Frequency\*: No Repeat

Order Number:

Instructions

None

Specimen Instructions

Specimen Collected Date: 09/05/2017

Specimen Source:

Time: 07:34:00 AM (MT)

Staff: Unknown

Volume:

Unit:

Specimen Comment

None

| Observation Code      | Result | Unit | Abnormal Flag | Reference  | Result Status | Analyza |
|-----------------------|--------|------|---------------|