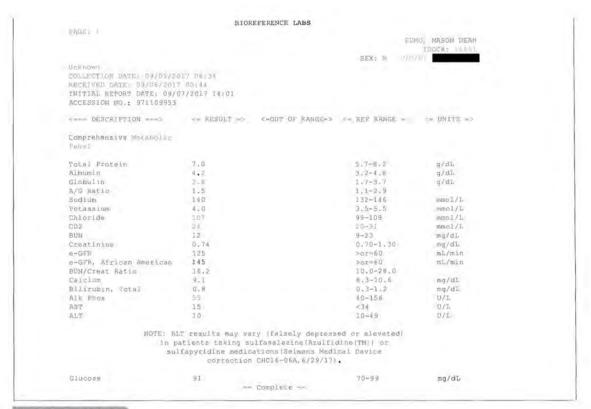

sults | П       |
| Alk Phos                 | 55     |      |               | 40-156    | Final Results | Г       |
| A/G Ratio                | 1.5    |      |               | 1.1-2.9   | Final Results | Г       |
| e-GFR                    | 125    |      |               | >or=60    | Final Results | Г       |
| e-GFR, African American  | 145    |      |               | >or=60    | Final Results | F       |
| UREA NITROGEN/CREATININE | 16.2   |      |               | 10.0-28.0 | Final Results | E       |
| Globulin                 | 2.8    |      |               | 1.7-3.7   | Final Results | г       |
| Glucose                  | 91     |      |               | 70-99     | Final Results | Г       |

Lab Test
Site:
Results
Received
Date:
Test
Results:
See Report

Time: 02:15:23 PM (MT)



| Document Type | Date Scanned | Title | Source | Privacy Leve |
|---------------|--------------|-------|--------|--------------|
|               | No Row       |       |        | -            |

| Туре | Chaff | Date | Time |
|------|-------|------|------|
| туре | Stair | Date | Time |

### Results Comments

Results Review

None

Reviewed Date: 09/08/2017 Review Staff: Rogers, William Time: 08:29:44 AM (MT)

As of Date\*: 09/08/2017

Inmate Notice:

KEIVIEW HOLES

TimeStamp: 8 September 2017 08:30:55 (MT) --- User: William Rogers (ROGWI01)





| esults Review                          |                                 |                |           |
|----------------------------------------|---------------------------------|----------------|-----------|
| Reviewed Date: