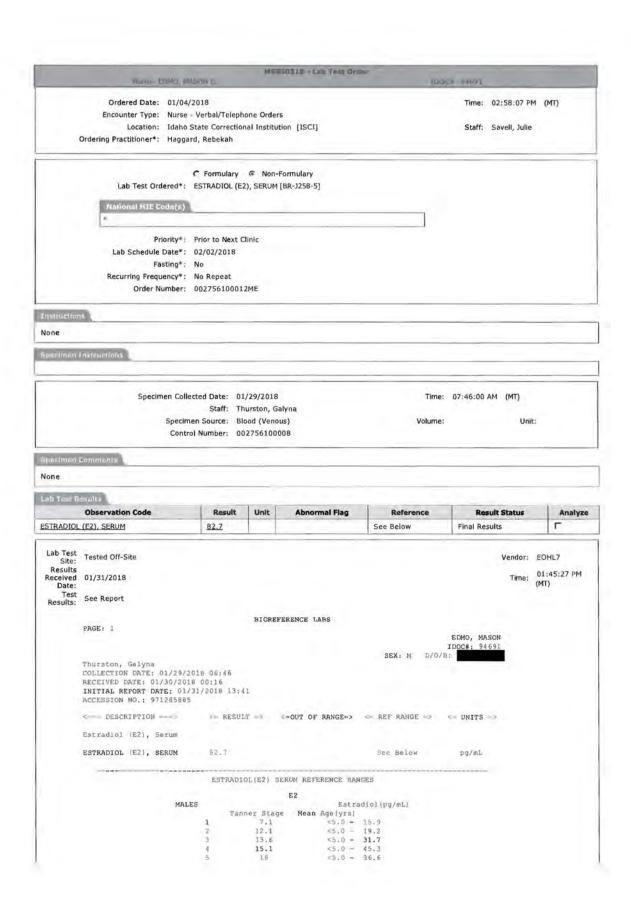

|                  |      |
|                  | Reviewed Date:     | 12/22/2017          |                   | Time: | 03:39:34 PM (MT) |      |
|                  | Review Staff:      | Haggard, Rebekah    |                   |       |                  |      |
|                  | Inmate Notice:     |                     |                   |       |                  |      |
| Review Notes     |                    |                     |                   |       |                  |      |
|                  |                    |                     |                   |       |                  |      |
| For Dr Alviso    | or 2017 15:27:40 / | MT) — User: Rebekah | Hannard (HACREOL) |       |                  |      |

Status: Completed Results Reviewed As of Date\*: 12/22/2017



Adult 10.0 - 40.0 FEMALES Poster-15.0 - 350.0 <10.0 Postmenopausal

NOTE: Estradiol was developed and its performance characteristics were determined by BioReference Laboratories. It has not been cleared by the U.S. Food and Drug Administration. The FDA has determined that such clearance or approval is not necessary. This test is used for clinical purposes. It should not be regarded as lovestigational or for research. This lab has been approved by CLIA 88 and designated as a high complexity laboratory and is qualified to perform this test.

ASSAY INFORMATION: LC-MS/MS Methodology -- Complete --

| Scanned Documents/Photo | s (1 - 1 n/ 1) |                     |                      |                       |
|-------------------------|----------------|---------------------|---------------