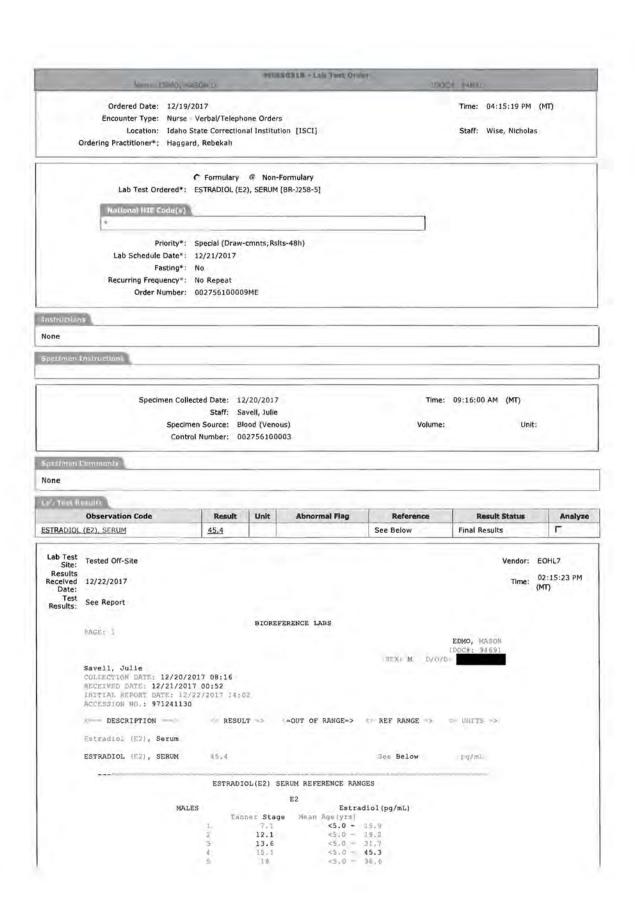

|  |       |                  |  |
|------------------|----------------|------------------|--|-------|------------------|--|
| Results Comments |                |                  |  |       |                  |  |
| None             |                |                  |  |       |                  |  |
| Results Review   |                |                  |  |       |                  |  |
|                  | Reviewed Date: | 12/22/2017       |  | Time: | 03:39:07 PM (MT) |  |
|                  | Review Staff:  | Haggard, Rebekah |  |       |                  |  |
|                  | Inmate Notice: |                  |  |       |                  |  |
| Royal W Notes    |                |                  |  |       |                  |  |

As of Date\*: 12/22/2017



10.0 40.0 Adult FEMALES Adult Premenopausal 15.0 - 350.0 <10.0

NOTE: Estradiol was developed and its performance characteristics were determined by BioReference Laboratories. It has not been cleared by the U.S. Food and Drug Administration. The FDA has determined that such clearance or approval is not necessary. This test is used for clinical purposes. It should not be regarded as investigational or for research. This lab has been approved by CLIA 88 and designated as a high complexity laboratory and is qualified to perform this test.

Postmenopausal

ASSAY INFORMATION: LC-MS/MS Methodology
-- Complete --

| canned Documents/Photos $(1-1v^{\dagger}1)$ |              |                     |                      |                       |  |
|---------------------------------------------|-