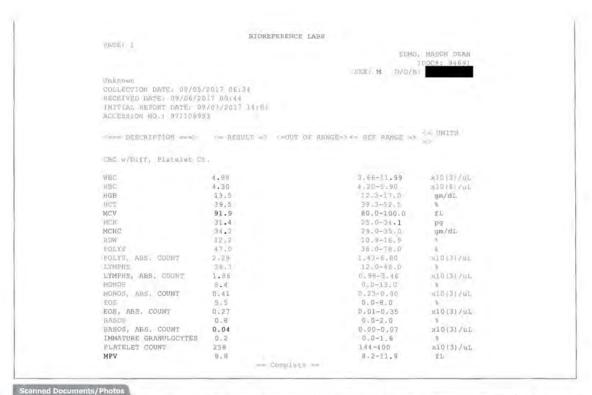

ATURE GRANULOCYTES | 0.2    |      |               | 0.0-1.6    | Final Results | F       |
| POLYS, ABS, COUNT     | 2.29   |      |               | 1.43-6.80  | Final Results | F       |
| LYMPHS, ABS, COUNT    | 1.86   |      |               | 0.98-3.46  | Final Results | Г       |
| EOS, ABS, COUNT       | 0.27   |      |               | 0.01-0.35  | Final Results | Г       |
| BASOS, ABS, COUNT     | 0.04   |      |               | 0.00-0.07  | Final Results | D.      |
| MONOS, ABS, COUNT     | 0.41   | 177  |               | 0.23-0.90  | Final Results | Г       |
| MPV                   | 8.8    |      |               | 8.2-11.9   | Final Results | Г       |

Lab Test Site: Tested Off-Site

Results Received 09/07/2017

Test Results: See Report

Vendor: EOHL7
Time: 02:15:23 PM (MT)



| Document Type    | Date Scanned | Title    | Source | Privacy Leve |
|------------------|--------------|----------|--------|--------------|
|                  | No Row       | rs Found |        |              |
| Standard Forms   |              |          |        |              |
| Туре             | Staff        | Dat      | te     | Time         |
|                  | No Row       | rs Found |        |              |
| Results Comments |              |          |        |              |
| None             |              |          |        |              |

Results Review

Reviewed Date: 09/08/2017 Time: 08:29:25 AM (MT)
Review Staff: Rogers, William
Inmate Notice:

Review Notes

TimeStamp: 8 September 2017 08:30:35 (MT) --- User: William Rogers (ROGWI01)

Status: Completed - Result