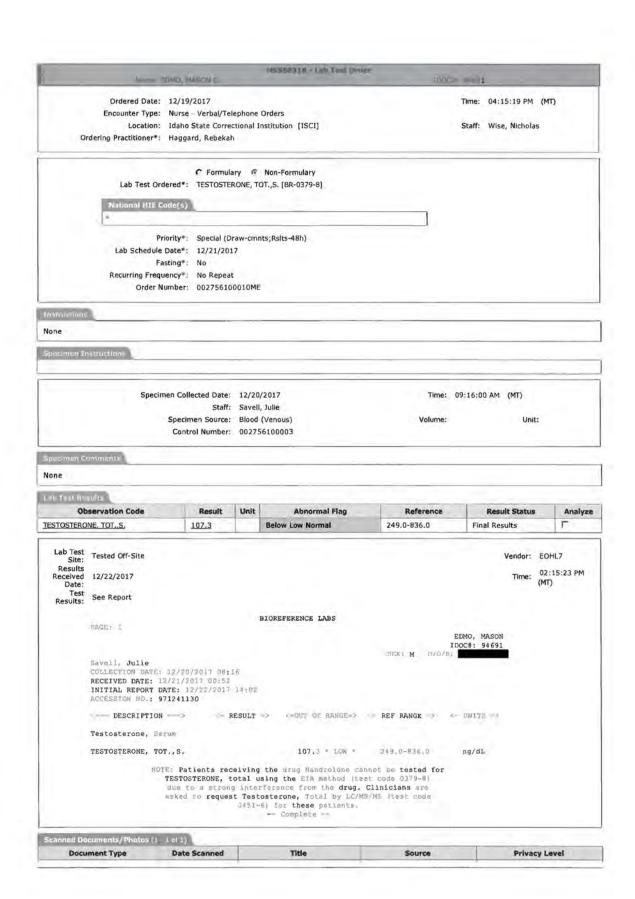

--------------------------|----------------|-----------|
| Reviewed Date:                         | 12/22/2017                      | Time: 03:38:20 | D PM (MT) |
| Review Staff:                          | Haggard, Rebekah                |                |           |
| Inmate Notice:                         |                                 |                |           |
| Review Fintos                          |                                 |                |           |
| For Dr Alviso                          |                                 |                |           |
| TimeStamp: 22 December 2017 15:37:40 ( | MT) User: Rebekah Haggard (HAGR | E01)           |           |
|                                        |                                 |                |           |



| Document Type                           | Date Scanned                                                   | Title                       | Source               | Privacy Level         |
|-----------------------------------------|----------------------------------------------------------------|-----------------------------|----------------------|-----------------------|
| Lab Test Order Form                     | 12/20/2017                                                     | Lab Test Order Form         | Medical Practitioner | Sensitive Information |
| Standard Forms                          |                                                                |                             |                      |                       |
| Туре                                    |