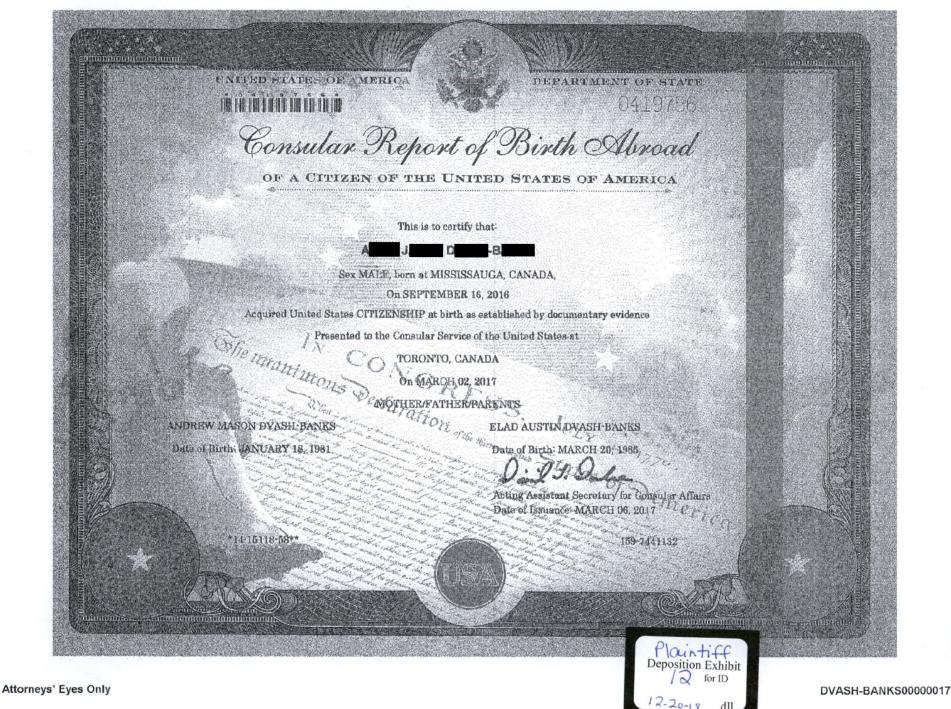

### Cascase12:18-005XX52BWFWC-JOoclomente38-213-E0ecF0et00011/22/Page-age 3 oPage-to#10724 #:3535

Since 1790, U.S. law has provided for transmittal of U.S. citizenship to children born abroad to a U.S. citizen parent. The U.S. citizen parent(s) must have resided or been physically present in the United States for the time required by the law in effect when the child was born. Since 1919, such births have been recorded on Form FS-240 Consular Report of Birth Abroad of a Citizen of the United States of America.

This document is a permanent record of the bearer's acquisition of U.S. citizenship. Under the provisions of Section 2705 of Title 22 of the United States Code, the Consular Report of Birth Abroad of a Citizen of the United States is proof of U.S. citizenship.