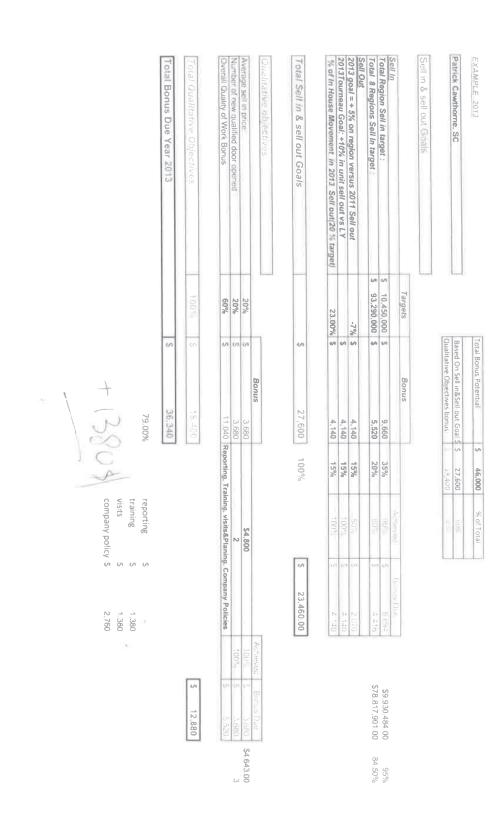

|                | 818                                | œ.             |                             |               |                    |
|                                                     | BONUS 2011     | \$45,000                           |                |                             |               |                    |

Case 16-3592, Document 40-2, 01/26/2017, 1955658, Page29 of 43 A-665 Case 1:15-cv-01084-GBD-HBP Document 47-13 Filed 03/29/16 Page 9 of 17

# **EXHIBIT 36**

# Case 16-3592, Document 40-2, 01/26/2017, 1955658, Page30 of 43

Case 1:15-cv-01084-GBD-HBP Document 47-13 Filed 03/29/16 Page 10 of 17



# Case 16-3592, Document 40-2, 01/26/2017, 1955658, Page31 of 43

Case 1:15-cv-01084-GBD-HBP Document 47-13 Filed 03/29/16 Page 11 of 17



# Case 16-3592, Document 40-2, 01/26/2017, 1955658, Page32 of 43

### Case 1:15-cv-01084-GBD-HBP Document 47-13 Filed 03/29/16 Page 12 of 17

|           |                 |          | 0                    | comp policy                                                    | 0             |                                   |         |               |                                                      |
|-----------|-----------------|----------|----------------------|----------------------------------------------------------------|---------------|-----------------------------------|---------|---------------|------------------------------------------------------|
|           | 3,000           | -        | 3000<br>1800<br>1500 | report<br>training<br>visits