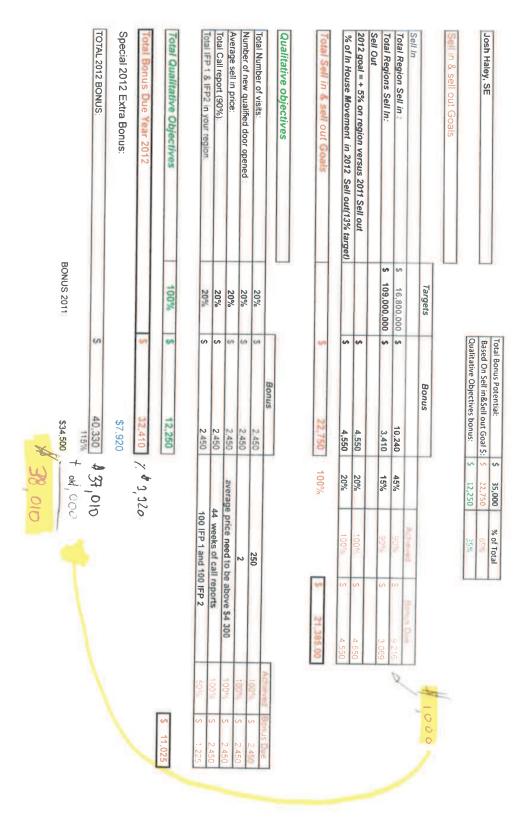

|
|                                                                    |
| 1                                                                  |
| 2012 goal = + 5% on region versus 2011 Sell out \$ 3,900 20% 100 5 |
| 20%                                                                |
| Total Sell in & Sell out Goals § 19,500 100%                       |

Beth Haddad, W2

 Total Bonus Potential:
 \$

 Based On Sell in&Sell out Goal \$
 \$

 Qualitative Objectives bonus:
 \$

10,500

**30,000** % of Total 19,500 35%

Case 16-3592, Document 40-2, 01/26/2017, 1955658, Page25 of 43  $\mathbf{A-661}$ 

Case 1:15-cv-01084-GBD-HBP Document 47-13 Filed 03/29/16 Page 5 of 17

A-662 Case 1:15-cv-01084-GBD-HBP Document 47-13 Filed 03/29/16 Page 6 of 17



Case 16-3592, Document 40-2, 01/26/2017, 1955658, Page27 of 43

Case 1:15-cv-01084-GBD-HBP Document 47-13 Filed 03/29/16 Page 7 of 17

BONUS 2011

\$21,000

,084 92%

\$ 29,874 2

| Dirt Lambort NO                                     |                    | Total Bonus Potential:            | \$ 35,000          | % of Total                                      |              |              |
|-----------------------------------------------------|--------------------|-----------------------------------|--------------------|-------------------------------------------------|--------------|--------------|
| INICK Lambert, NC                                   |                    | Based On Sell in&Sell out Goal S: | \$ 22,750          | 65%                                             |